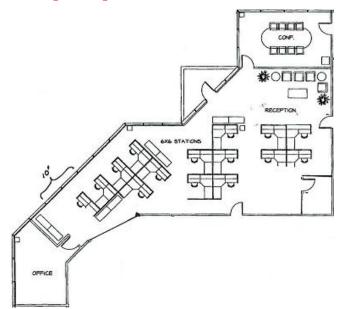

#### Conceptual Space Plan: Suite #210 – N

#### General:

Large open bull pen for 15+ cubicles Large conference room 1 Large exterior office with glass 1 small interior office Private patio with sliding glass doors Lots of glass – great view! Ample parking New carpet & paint 6 months ago